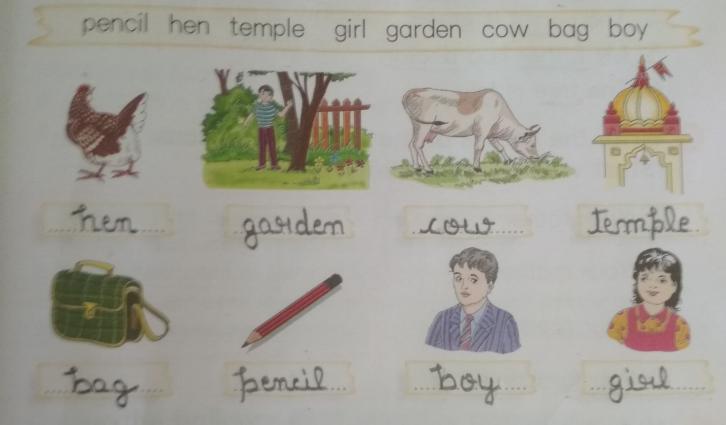

## Naming Words (Nouns)

O Look at the pictures given below. Choose the right word from the box and write it under each picture.

All places, people, animals and things have names. Boy, bag, cow, temple, girl are naming words. Naming words are called nouns.